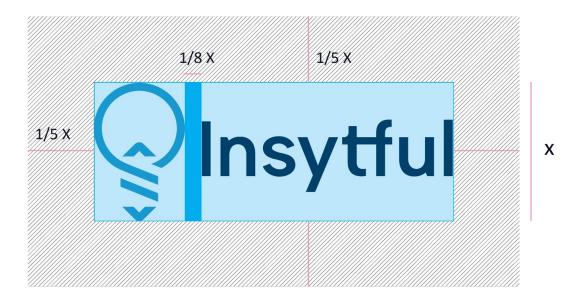

# Mian Logo Placement

Even the logo needs a little personal space.

Grey striped area indicates Clear Space. The Clear Space must be kept free of all other elements.

The minimum required Clear Space is shown in the diagrams.

Safe Zone is beyond the Grey stripped area. Other elements can be safely positioned in the Safe Zone.