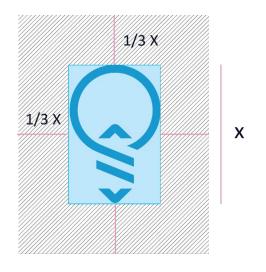

# Mian Logo Placement

Even the logo needs a little personal space.

Grey striped area indicates Clear Space. The Clear Space must be kept free of all other elements.

The minimum required Clear Space is shown in the diagrams.

Safe Zone is beyond the Grey stripped area. Other elements can be safely positioned in the Safe Zone.