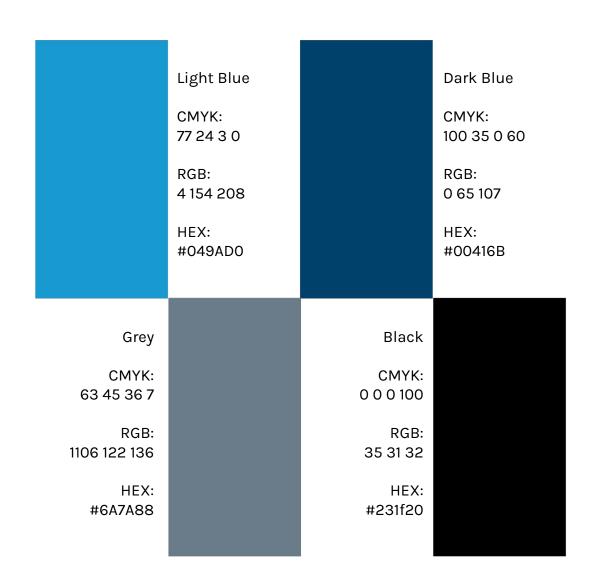

te identity is the face and personality presented to the global community. Your logo is the most visible element of your identity. It is a bold, simple but superior graphic statement.

The following pages cover the correct usage to ensure the logo always looks and placed at its' best.



# Main Logo Elements

The logo is made up of two elements: **the logo-mark and logo-type.** 



# Mian Logo Placement

Even the logo needs a little personal space.

Grey striped area indicates Clear Space. The Clear Space must be kept free of all other elements.

The minimum required Clear Space is shown in the diagrams.

Safe Zone is beyond the Grey stripped area. Other elements can be safely positioned in the Safe Zone.





### **Brand Colours**

Brand colours are Light Blue, Dark Blue, Grey and Black



#### **Monotones**

Apart from the brand colours logo can be used in one colour Black or White when/if needed.





# Logo-mark

Logo-mark can standalone as a separate icon for the company/products and the uses such as favicon, loader.gif, watermark, etc.



**TYPOGRAPHY** 

Logo Typeface:

A custom type.

# Insytful

#### **TYPOGRAPHY**

**Print/Digital Typeface:** 

Karla

Karla is a grotesque sans serif family designed by **Jonny Pinhorn.** 

Can be downloaded for free at Google Fonts,

https://fonts.google.com/speci men/Karla/



ABCDEFGHIJKLMNO PQRSTUVWXYZ

abcdefghijklmnopqrs tuvwxyz

0123456789

(){}[\|;:'",<.>/?`~!@#\$ %^&\*\_+-=