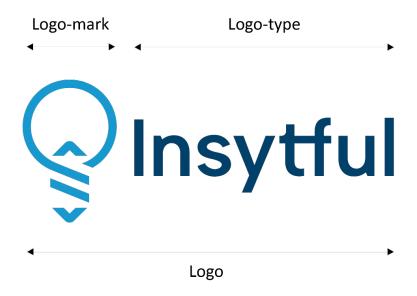

# Main Logo Elements

The logo is made up of two elements: **the logo-mark and logo-type.** 